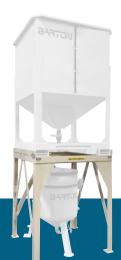

# Abrasive Hopper & Stand

DESIGNED FOR USE WITH 2,200 & 4,400-LB. BULK BAGS. 4,400-LB. TOTAL CAPACITY.

The optional stand may be placed over a standard 6 cubic foot abrasive delivery pot. The hopper is designed for accurate and safe positioning on top of the stand.

## **Optional Stand** 45"L x 45"W x 59"H; shipping wt. is 407 lbs. Part # WAH00019

Made in the USA

On The Cutting Edge Since 1878