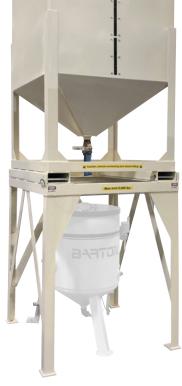

# Abrasive Hopper & Stand

DESIGNED FOR USE WITH 2,200 & 4,400-LB. BULK BAGS. 4,400-LB. TOTAL CAPACITY.

The optional stand may be placed over a standard 6 cubic foot abrasive delivery pot. The hopper is designed for accurate and safe positioning on top of the stand.

#### **Features**

- Convenient sight glass for easy viewing of abrasive level
- ullet 2" brass ball valve with hose for expedient filling of abrasive delivery pot
- Protective cover to keep the abrasive free of debris
- Can be used with multiple 6 cubic foot abrasive pots

### **Safety**

• Includes anchor bolts and connecting pins

**Abrasive Hopper** 45"L x 45"W x 68"H; shipping wt. is 600 lbs. Part # WAH00001

**CONNECTING BOLTS & PINS** 

## **Optional Stand** 45"L x 45"W x 59"H; shipping wt. is 407 lbs. Part # WAH00019

Made in the USA

On The Cutting Edge Since 1878