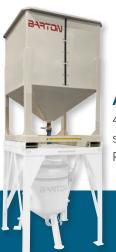

# Abrasive Hopper & Stand

DESIGNED FOR USE WITH 2,200 & 4,400-LB. BULK BAGS. 4,400-LB. TOTAL CAPACITY.

The optional stand may be placed over a standard 6 cubic foot abrasive delivery pot. The hopper is designed for accurate and safe positioning on top of the stand.

### **Safety**

• Includes anchor bolts and connecting pins

**Abrasive Hopper** 45"L x 45"W x 68"H; shipping wt. is 600 lbs. Part # WAH00001

**CONNECTING BOLTS & PINS** 